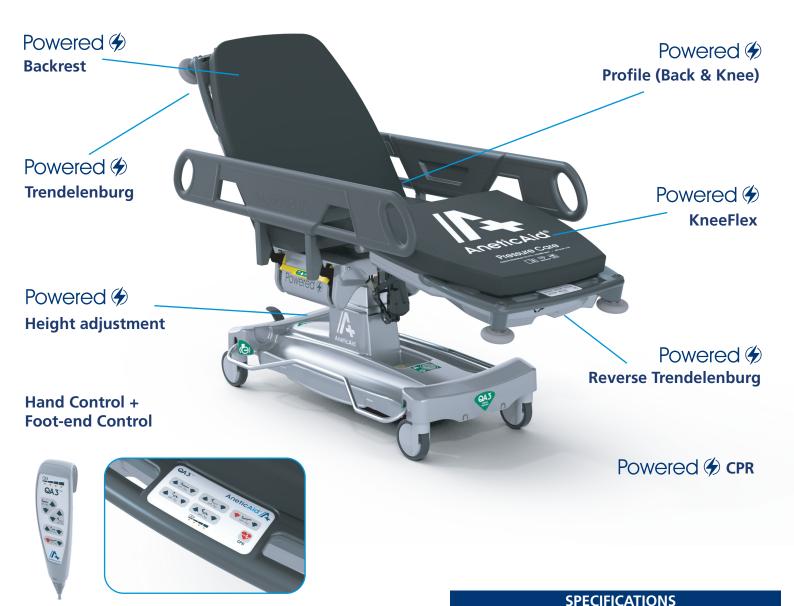

Supreme comfort, optimal positioning and optimal access for a wide range of clinical treatments – the QA3 Treatment Stretcher offers both the user and the patient an improved clinical journey

## Powered 🏈 Functions

For more information on any of our products or service contracts, call:

sales@aneticaid.com

+44 (0)1943 878647 aneticaid.com

| Minimum height     | *495 mm | Mattress length       | 2025 mm     |
|--------------------|---------|-----------------------|-------------|
| Maximum height     | *875 mm | Mattress width        | 700 mm      |
| *excludes mattress |         | Mattress depth        | 90 mm       |
| Minimum length     | 1700 mm | Maximum patient weigh | t 320kg     |
| Maximum length     | 2150 mm | Backrest              | 0 to +90°   |
| Overall width      | 905 mm  | KneeFlex              | 0 to +30°   |
| Weight             | 141 kg  | Trendelenburg         | 12° to -12° |